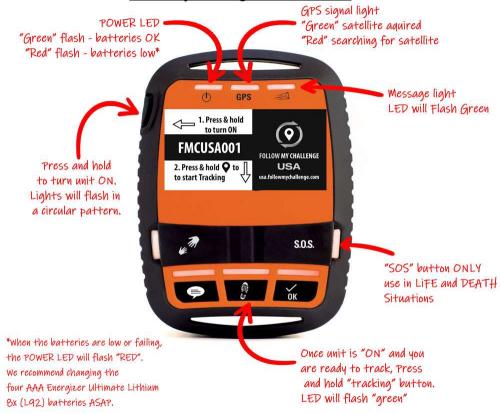

Thank you for choosing Follow My Challenge USA! To ensure you have the best possible experience, please observe the following important information:

- (1) All SPOTs <u>require</u> four AAA Energizer Ultimate Lithium 8x (L92) batteries (NOT INCLUDED). Battery life is dependent on several factors, but batteries generally last between 3.5-7 days. We recommend carrying spare batteries where events/routes are expected to last longer than this period. We also highly recommend installing new batteries in our rental SPOTs as we do not guarantee the battery life of any tracker shipped with batteries. The "Power" LED will flash red when the batteries become low or have failing battery life. Note a screwdriver is required to access the batteries.
- (2) We recommend testing the devices upon receipt to confirm they were not damaged during shipment (we test them before packaging). This will also help you become familiar with their operation.
  - a. Depress the power button > the device will run a self-test and all LEDs will sequentially illuminate, followed by the power light flashing green (NOTE: power light flashing red indicates failing battery life).
  - b. Depress the tracking button until it's LED turns green.
  - c. Place the device, SPOT logo facing up, with a clear view of the sky -> for proper device operation, the SPOT must always have a clear view of the sky. Note the GPS and "message" LEDs will periodically flash. Green flashing GPS light indicates that the device has acquired a GPS satellite (Red GPS light indicates that the device is searching for a satellite). It may take up to 20 minutes to locate a satellite the first time. Once located, the device will ping the satellite every five minutes. Once you've confirmed the operation, power down the device by holding the power button until the power LED flashes green.
- (3) Before your event, we recommend powering on the devices (rental and personally owned devices) 30 minutes prior to the start to ensure the device acquires a satellite.
- (4) Questions? Send us an e-mail at info@followmychallengeusa.com. We will be monitoring the map around the time of your start to confirm every looks good on our end.
- (5) Please return (or direct your participants to return) rental SPOT devices within 48 hours of finishing the event to the return address below:

## Follow My Challenge USA SPOT Gen3