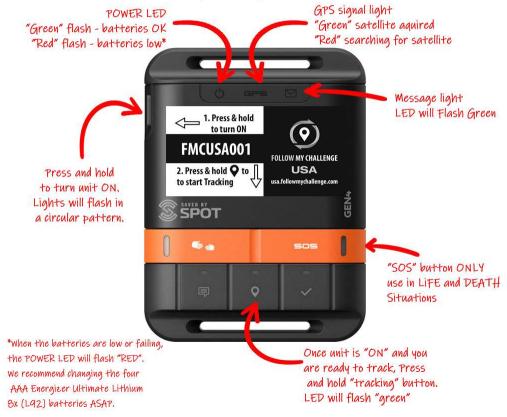

Thank you for choosing Follow My Challenge USA! To ensure you have the best possible experience, please observe the following important information:

- (1) All SPOTs <u>require</u> four AAA Energizer Ultimate Lithium 8x (L92) batteries (NOT INCLUDED). Battery life is dependent on several factors, but batteries generally last between 3.5-7 days. We recommend carrying spare batteries where events/routes are expected to last longer than this period. We also highly recommend installing new batteries in our rental SPOTs as we do not guarantee the battery life of any tracker shipped with batteries. The "Power" LED will flash red when the batteries become low or have failing battery life. Note a screwdriver is required to access the batteries.
- (2) We recommend testing the devices upon receipt to confirm they were not damaged during shipment (we test them before packaging). This will also help you become familiar with their operation.
  - a. Depress the power button > the device will run a self-test and all LEDs will sequentially illuminate, followed by the power light flashing green (NOTE: power light flashing red indicates failing battery life).
  - b. Depress the tracking button until it's LED turns green.
  - c. Place the device, SPOT logo facing up, with a clear view of the sky -> for proper device operation, the SPOT must always have a clear view of the sky. Note the GPS and "message" LEDs will periodically flash. Green flashing GPS light indicates that the device has acquired a GPS satellite (Red GPS light indicates that the device is searching for a satellite). It may take up to 20 minutes to locate a satellite the first time. Once located, the device will ping the satellite every five minutes. Once you've confirmed the operation, power down the device by holding the power button until the power LED flashes green.
- (3) Before your event, we recommend powering on the devices (rental and personally owned devices) 30 minutes prior to the start to ensure the device acquires a satellite.
- (4) Questions? Send us an e-mail at info@followmychallengeusa.com. We will be monitoring the map around the time of your start to confirm every looks good on our end.
- (5) Please return (or direct your participants to return) rental SPOT devices within 48 hours of finishing the event to the return address below:

## Follow My Challenge USA SPOT Gen4